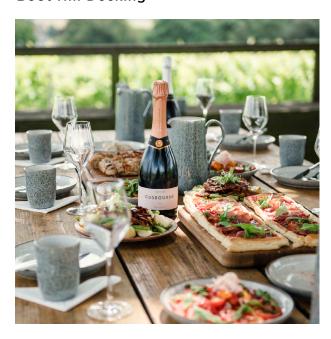

are two separate tasting rooms and cannot be converted to one large room.

The Nest tasting room can seat up to 20 people around a large central table, and has a balcony overlooking our Boot Hill vineyard.

The Nest 20 people configuration



The Nest 8 people configuration



We can accommodate group sizes of 8 to 40 people for private corporate events, in two inside spaces.

Please note that these are two separate tasting rooms and cannot be converted to one large room.

The Hide tasting room can seat up to 20 people around two tables, and has a balcony overlooking our Boot Hill vineyard and internal window overlooking our winery.

The Hide
20 people configuration



The Hide 8 people configuration



#### The Nest





## The Hide



#### **Boot Hill Garden**



**Boot Hill Decking** 





## The Commanders Decking