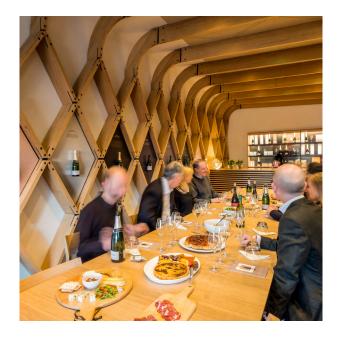

We can accommodate group sizes of 8 to 40 people for private corporate events, in two inside spaces.

Please note that these are two separate tasting rooms and cannot be converted to one large room.

The Nest tasting room can seat up to 20 people around a large central table, and has a balcony overlooking our Boot Hill vineyard.

The Nest 20 people configuration

The Nest 8 people configuration

We can accommodate group sizes of 8 to 40 people for private corporate events, in two inside spaces.

Please note that these are two separate tasting rooms and cannot be converted to one large room.

#### The Nest