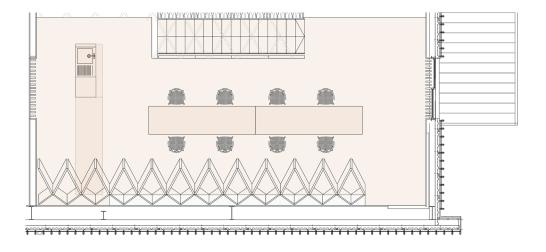

The Nest 20 people configuration

The Nest 8 people configuration

We can accommodate group sizes of 8 to 40 people for private corporate events, in two inside spaces.

Please note that these are two separate tasting rooms and cannot be converted to one large room.