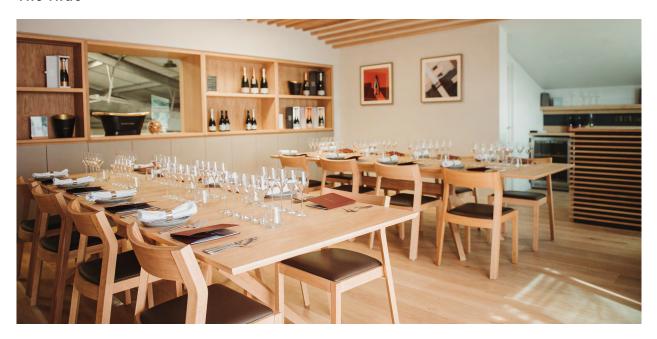

The Hide tasting room can seat up to 20 people around two tables, and has a balcony overlooking our Boot Hill vineyard and internal window overlooking our winery.

The Hide
20 people configuration

The Hide 8 people configuration

## The Hide