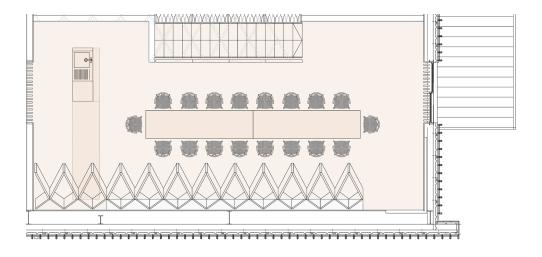

We can accommodate group sizes of 8 to 40 people for private corporate events, in two inside spaces.

Please note that these are two separate tasting rooms and cannot be converted to one large room.

The Nest tasting room can seat up to 20 people around a large central table, and has a balcony overlooking our Boot Hill vineyard.

The Nest 20 people configuration

The Nest 8 people configuration

We can accommodate group sizes of 8 to 40 people for private corporate events, in two inside spaces.

Please note that these are two separate tasting rooms and cannot be converted to one large room.