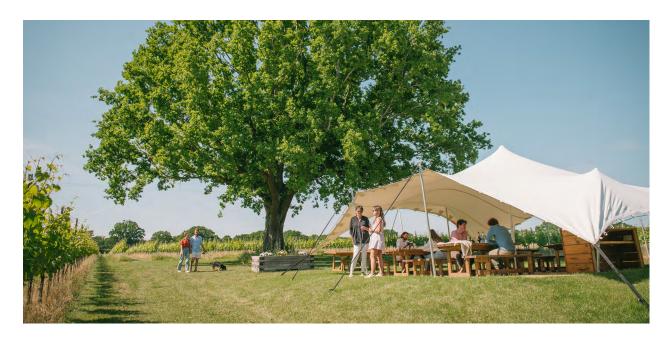

and cannot be converted to one large room.

The Nest tasting room can seat up to 20 people around a large central table, and has a balcony overlooking our Boot Hill vineyard.

The Nest 20 people configuration



The Nest 8 people configuration



We can accommodate group sizes of 8 to 40 people for private corporate events, in two inside spaces.

Please note that these are two separate tasting rooms and cannot be converted to one large room.

The Hide tasting room can seat up to 20 people around two tables, and has a balcony overlooking our Boot Hill vineyard and internal window overlooking our winery.

The Hide
20 people configuration



The Hide 8 people configuration



#### The Nest





## The Hide



#### **Boot Hill Garden**



**Boot Hill Decking** 





## The Commanders Decking