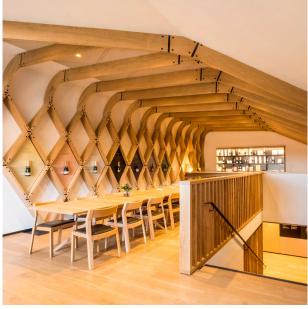

We can accommodate group sizes of 8 to 40 people for private corporate events, in two inside spaces.

Please note that these are two separate tasting rooms and cannot be converted to one large room.

The Nest tasting room can seat up to 20 people around a large central table, and has a balcony overlooking our Boot Hill vineyard.

The Nest 20 people configuration

The Nest 8 people configuration

We can accommodate group sizes of 8 to 40 people for private corporate events, in two inside spaces.

Please note that these are two separate tasting rooms and cannot be converted to one large room.

#### The Nest