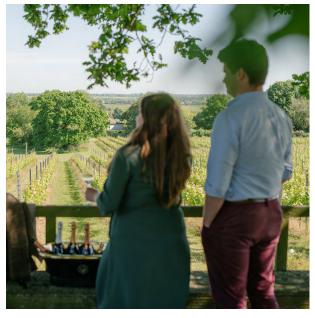

We can accommodate group sizes of 8 to 40 people for private corporate events, in two inside spaces.

Please note that these are two separate tasting rooms and cannot be converted to one large room.

The Nest tasting room can seat up to 20 people around a large central table, and has a balcony overlooking our Boot Hill vineyard.

The Hide tasting room can seat up to 20 people around two tables, and has a balcony overlooking our Boot Hill vineyard and internal window overlooking our winery.

The Hide
20 people configuration

The Hide 8 people configuration