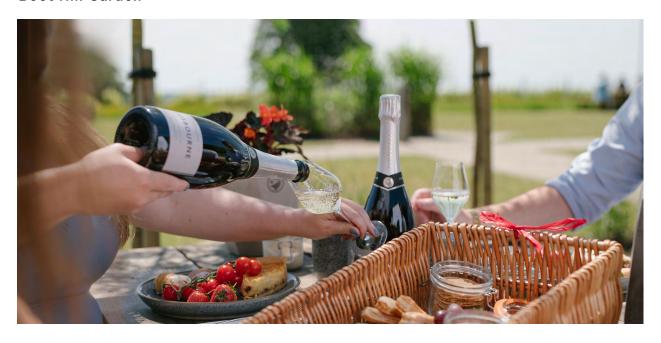

.

Please note that these are two separate tasting rooms and cannot be converted to one large room.

The Nest tasting room can seat up to 20 people around a large central table, and has a balcony overlooking our Boot Hill vineyard.

The Nest 20 people configuration



The Nest 8 people configuration



We can accommodate group sizes of 8 to 40 people for private corporate events, in two inside spaces.

Please note that these are two separate tasting rooms and cannot be converted to one large room.

The Hide tasting room can seat up to 20 people around two tables, and has a balcony overlooking our Boot Hill vineyard and internal window overlooking our winery.

The Hide
20 people configuration



The Hide 8 people configuration



#### The Nest





## The Hide



#### **Boot Hill Garden**



**Boot Hill Decking** 





## The Commanders Decking