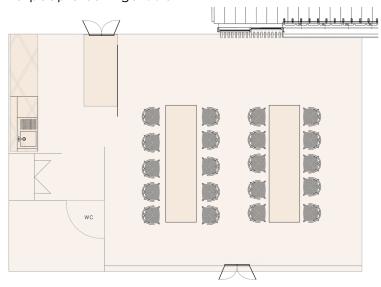

The Hide tasting room can seat up to 20 people around two tables, and has a balcony overlooking our Boot Hill vineyard and internal window overlooking our winery.

The Hide
20 people configuration

The Hide 8 people configuration