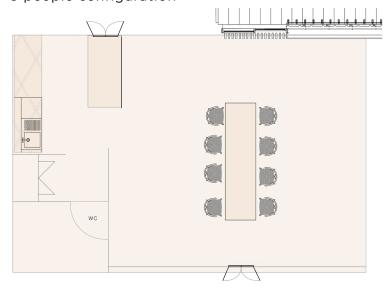

The Hide tasting room can seat up to 20 people around two tables, and has a balcony overlooking our Boot Hill vineyard and internal window overlooking our winery.

The Hide
20 people configuration

The Hide 8 people configuration